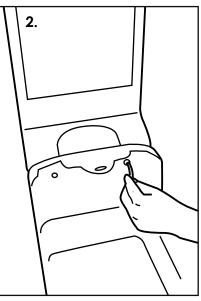

## ATTACHING SIGN KIT TO YOUR NEXUS 50

Open the bin door and position the sign carrier at the rear of the bin so that the holes are aligned with the holes in the bin.