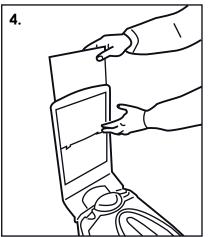

Place the A4 sign behind the clear polycarbonate sheet and slide into the sign carrier so that the lugs locate into the slots along the bottom of the sign carrier.

Glasdon AND NEXUS<sup>®</sup> 50 ARE TRADEMARKS OF GLASDON GROUP OR ITS SUBSIDIARIES IN THE U.K. AND OTHER COUNTRIES