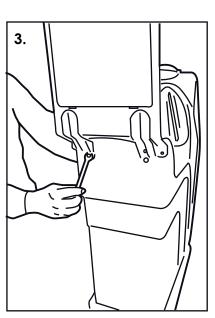

## **INSERTING A4 SIGN**

From the inside of the bin, place 4 off screws with washers provided through the holes and fix onto the back of the bin with the washers and nyloc nuts (using your fingers.)

Using a 10mm spanner and allen key tighten the nuts until secure.