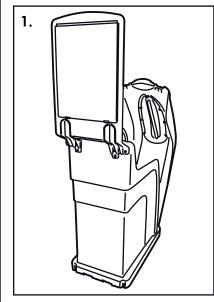

## ATTACHING SIGN KIT TO YOUR NEXUS 50

Open the bin door and position the sign carrier at the rear of the bin so that the holes are aligned with the holes in the bin.